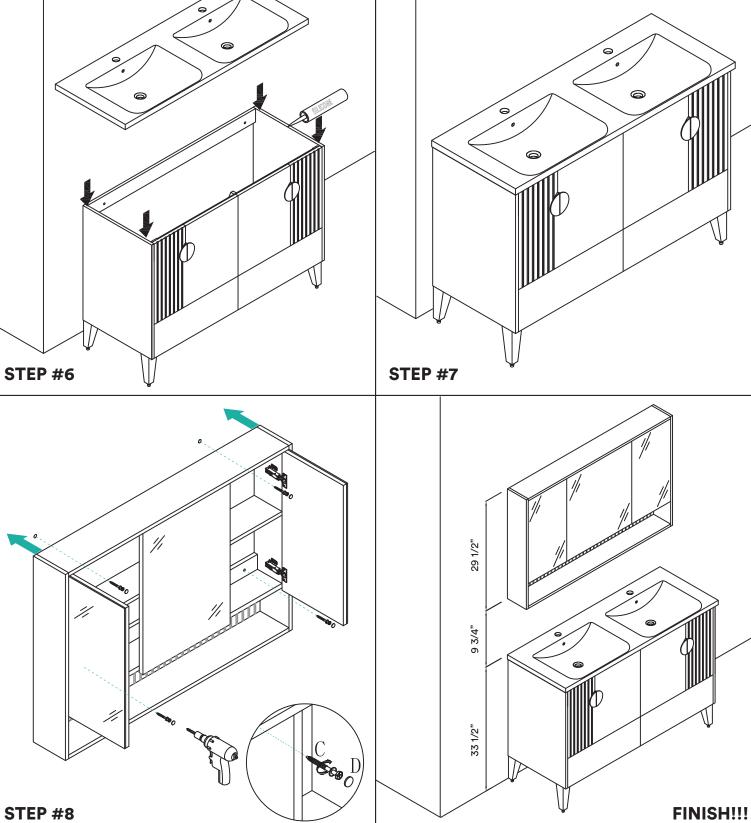

### VANITY COMPONENTS

During unpacking the product and prior to installation inspect your new product for any damages or missing parts.

Do not attempt to install or operate the product if the product is damaged.

#### **DIMENSIONS/TECHNICAL DATA**

**ATTENTION!** Dimensions may vary by up to 3/8". It is highly recommended to pull all dimensions of actual model for installation and measuring purposes.

3

/ /

**ATTENTION!** Dimensions may vary by up to 3/8". It is highly recommended to pull all dimensions of actual model for installation and measuring purposes.

4

5

0 6 0 0 0 ົວ 0 0 **STEP #7** //29 1/2" // 6

6