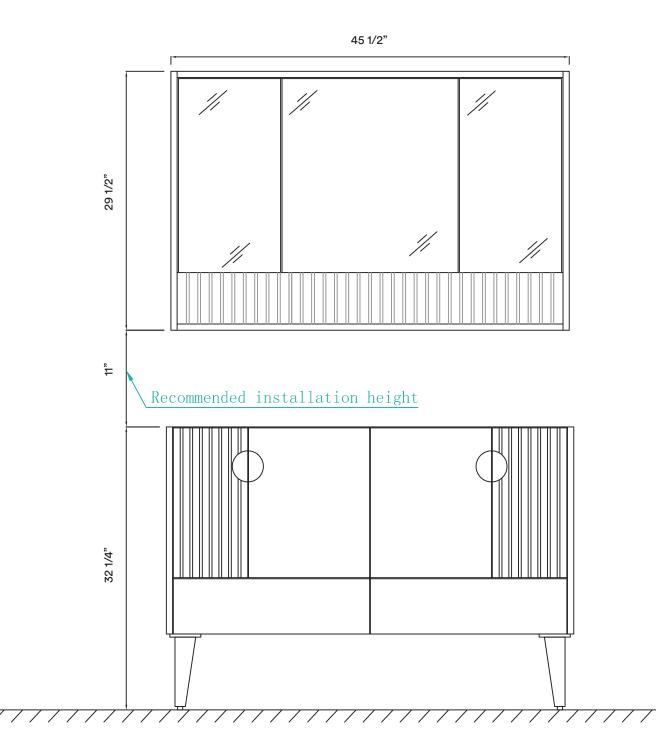

#### **DIMENSIONS/TECHNICAL DATA**

**ATTENTION!** Dimensions may vary by up to 3/8". It is highly recommended to pull all dimensions of actual model for installation and measuring purposes.

3

/ /

**ATTENTION!** Dimensions may vary by up to 3/8". It is highly recommended to pull all dimensions of actual model for installation and measuring purposes.