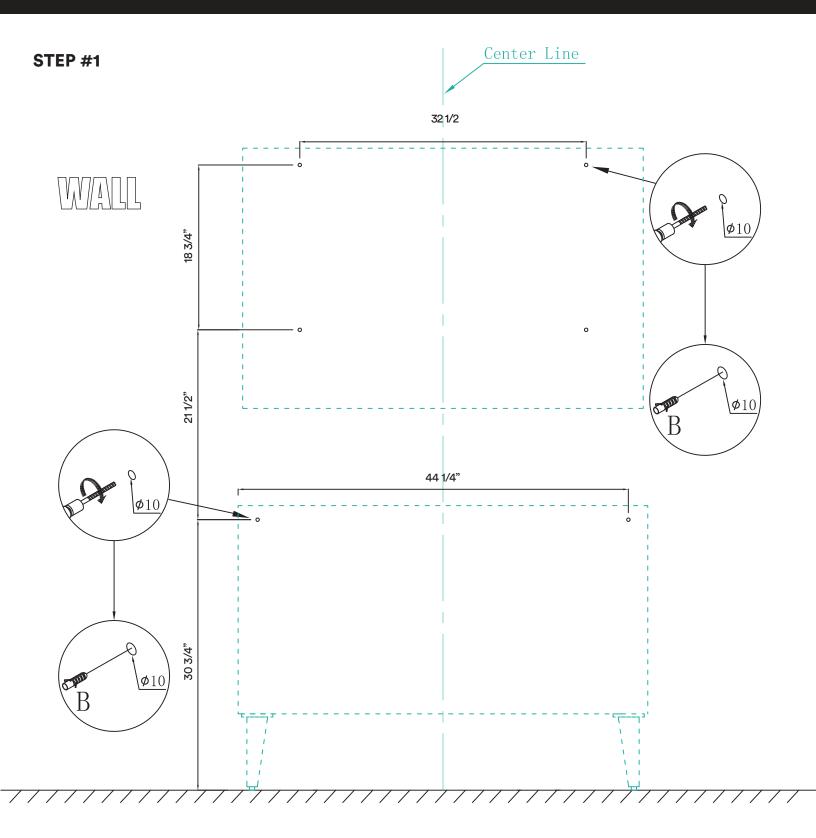

ction with this product Neither manufacture, nor distributor, nor retailer is responsible for water damage or flood caused due to use of this product.

Under no circumstances We shall not be liable for any and all fees, cost of installation/reinstallation/removal, subsequent damage or transportation in case of the product defect.

### VANITY COMPONENTS

During unpacking the product and prior to installation inspect your new product for any damages or missing parts.

Do not attempt to install or operate the product if the product is damaged.



#### **TOOLS REQUIRED FOR INSTALLATION**





#### **DIMENSIONS/TECHNICAL DATA**



**ATTENTION!** Dimensions may vary by up to 3/8". It is highly recommended to pull all dimensions of actual model for installation and measuring purposes.

3

/ /





**ATTENTION!** Dimensions may vary by up to 3/8". It is highly recommended to pull all dimensions of actual model for installation and measuring purposes.

4





5



0 6 0 0 0 ົວ 0 0 **STEP #7** //29 1/2" // 6





6